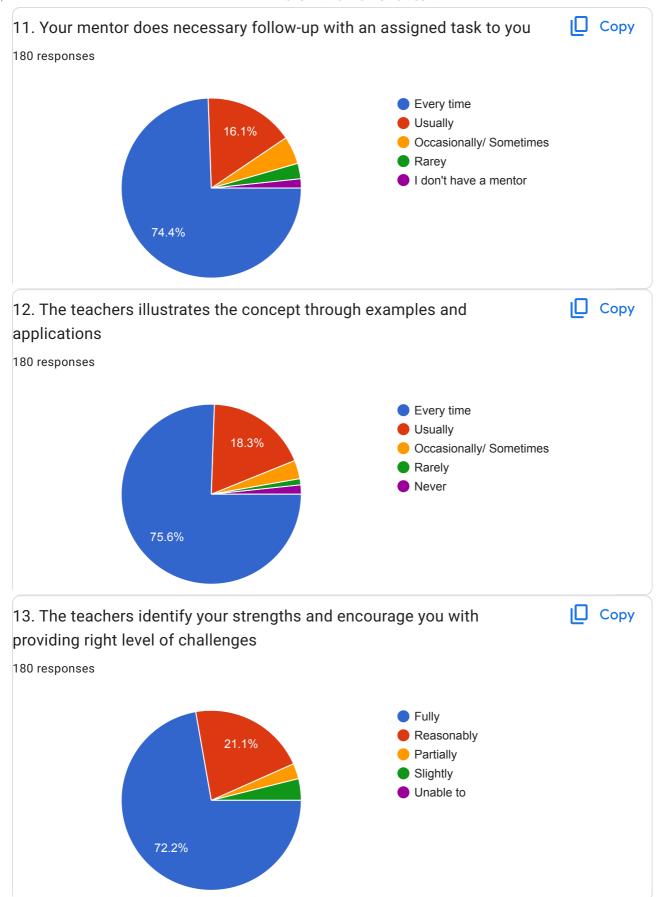

## Students Satisfaction Survey

| Give three observations, suggestions to improve the teaching-learning, evaluation and overall performance of institute                                                                  |
|-----------------------------------------------------------------------------------------------------------------------------------------------------------------------------------------|
| 180 responses                                                                                                                                                                           |
| No                                                                                                                                                                                      |
| Excellent                                                                                                                                                                               |
| Yes                                                                                                                                                                                     |
| Group discussion                                                                                                                                                                        |
| Good                                                                                                                                                                                    |
| Good                                                                                                                                                                                    |
| Nothing                                                                                                                                                                                 |
| Very good                                                                                                                                                                               |
| 1.identify the weekness of the students and help to overcome them 2.communication while teaching will be must easily understandable 3.encourage the students to participate more events |
| Ok                                                                                                                                                                                      |
| No                                                                                                                                                                                      |
| -                                                                                                                                                                                       |
| NA                                                                                                                                                                                      |
| ARACS COLLEGE'S TEACHERS ARE BEST IN TEACHING SO I DON'T HAVE ANY SUGGESTION FOR THEM AND COLLEGE                                                                                       |
| Very good                                                                                                                                                                               |
| Agree                                                                                                                                                                                   |
|                                                                                                                                                                                         |
| 1) prioritizing students relationships2) encouraging collaboration 3) building positive relationship                                                                                    |
| No suggestion to improve a technic learning                                                                                                                                             |