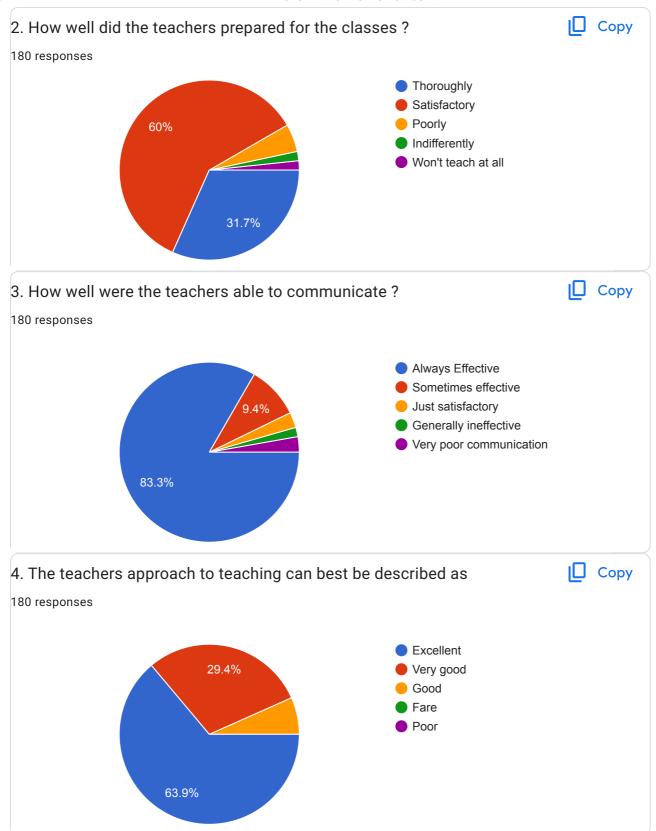

## Students Satisfaction Survey

| Give three observations, suggestions to improve the teaching-learning, evaluation and overall performance of institute                                                                  |
|-----------------------------------------------------------------------------------------------------------------------------------------------------------------------------------------|
| 180 responses                                                                                                                                                                           |
| No                                                                                                                                                                                      |
| Excellent                                                                                                                                                                               |
| Yes                                                                                                                                                                                     |
| Group discussion                                                                                                                                                                        |
| Good                                                                                                                                                                                    |
| Good                                                                                                                                                                                    |
| Nothing                                                                                                                                                                                 |
| Very good                                                                                                                                                                               |
| 1.identify the weekness of the students and help to overcome them 2.communication while teaching will be must easily understandable 3.encourage the students to participate more events |
| Ok                                                                                                                                                                                      |
| No                                                                                                                                                                                      |
| -                                                                                                                                                                                       |
| NA                                                                                                                                                                                      |
| ARACS COLLEGE'S TEACHERS ARE BEST IN TEACHING SO I DON'T HAVE ANY SUGGESTION FOR THEM AND COLLEGE                                                                                       |
| Very good                                                                                                                                                                               |
| Agree                                                                                                                                                                                   |
|                                                                                                                                                                                         |
| 1) prioritizing students relationships2) encouraging collaboration 3) building positive relationship                                                                                    |
| No suggestion to improve a technic learning                                                                                                                                             |