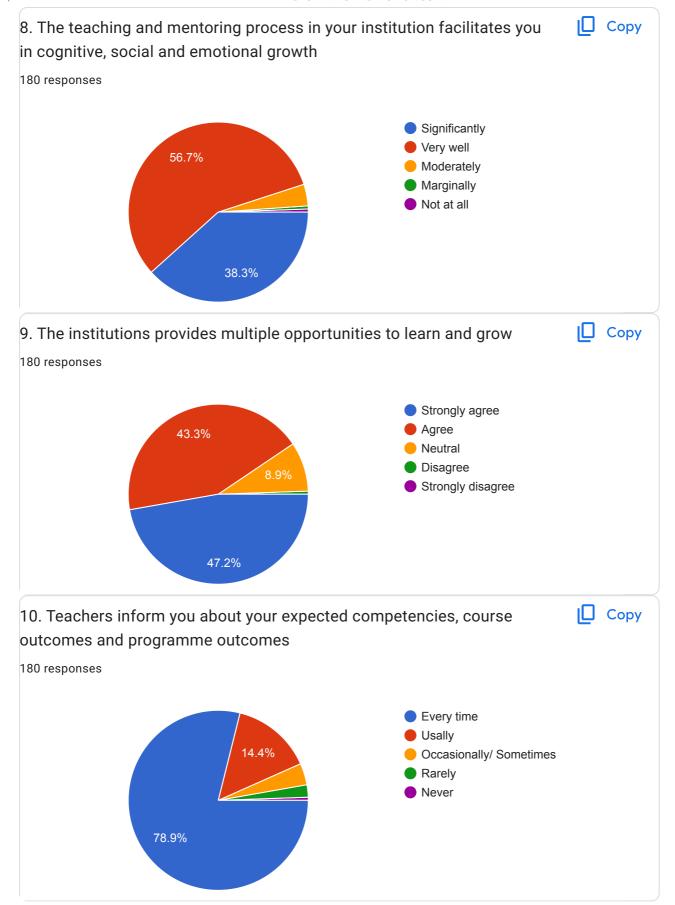

## Students Satisfaction Survey

| Give three observations, suggestions to improve the teaching-learning, evaluation and overall performance of institute                                                                  |
|-----------------------------------------------------------------------------------------------------------------------------------------------------------------------------------------|
| 180 responses                                                                                                                                                                           |
| No                                                                                                                                                                                      |
| Excellent                                                                                                                                                                               |
| Yes                                                                                                                                                                                     |
| Group discussion                                                                                                                                                                        |
| Good                                                                                                                                                                                    |
| Good                                                                                                                                                                                    |
| Nothing                                                                                                                                                                                 |
| Very good                                                                                                                                                                               |
| 1.identify the weekness of the students and help to overcome them 2.communication while teaching will be must easily understandable 3.encourage the students to participate more events |
| Ok                                                                                                                                                                                      |
| No                                                                                                                                                                                      |
| -                                                                                                                                                                                       |
| NA                                                                                                                                                                                      |
| ARACS COLLEGE'S TEACHERS ARE BEST IN TEACHING SO I DON'T HAVE ANY SUGGESTION FOR THEM AND COLLEGE                                                                                       |
| Very good                                                                                                                                                                               |
| Agree                                                                                                                                                                                   |
|                                                                                                                                                                                         |
| 1) prioritizing students relationships2) encouraging collaboration 3) building positive relationship                                                                                    |
| No suggestion to improve a technic learning                                                                                                                                             |