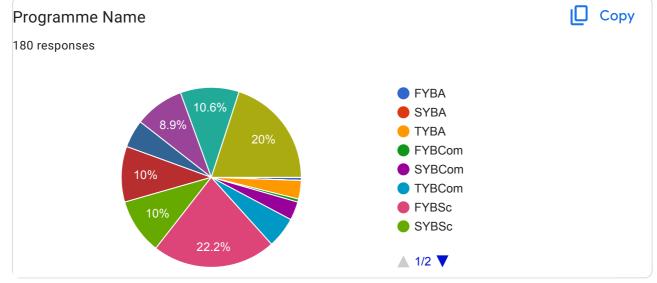

ug 2004 | 19 |    |    |    |        |        |
| Oct 2004 | 20 | 2  | 23 | 30 |        |        |
| Dec 2004 | 14 | 19 |    |    |        |        |
| Jan 2005 | 19 | 29 |    |    |        |        |
| Feb 2005 | 26 |    |    |    |        |        |
| Apr 2005 | 3  | 12 | 21 |    |        |        |
| Jun 2005 | 4  | 15 | 19 |    |        |        |



| Oct 2006 | 11                           |
|----------|------------------------------|
| Sep 2006 | 28                           |
| May 2006 | 6                            |
| Apr 2006 | 10                           |
| Feb 2006 | 4 2                          |
| Jan 2006 | 3 <b>2</b> 14 17 20 <b>2</b> |
| Oct 2005 | 8                            |
| Sep 2005 | 3 20                         |
| Aug 2005 | 22                           |







| Specialization (Subject) |  |
|--------------------------|--|
| 180 responses            |  |
|                          |  |
| Chemistry                |  |
|                          |  |
| Organic chemistry        |  |
| Chemistry                |  |
|                          |  |
| Accountancy              |  |
| Analytical chemistry     |  |
|                          |  |
| Account                  |  |
| Analytical chemistry     |  |
| Allalytical chemistry    |  |
| Analytical Chemistry     |  |
|                          |  |
| СВ                       |  |
| Organic                  |  |
|                          |  |
| Statistics               |  |
| CZ                       |  |
|                          |  |
| Accountancy              |  |
| Science                  |