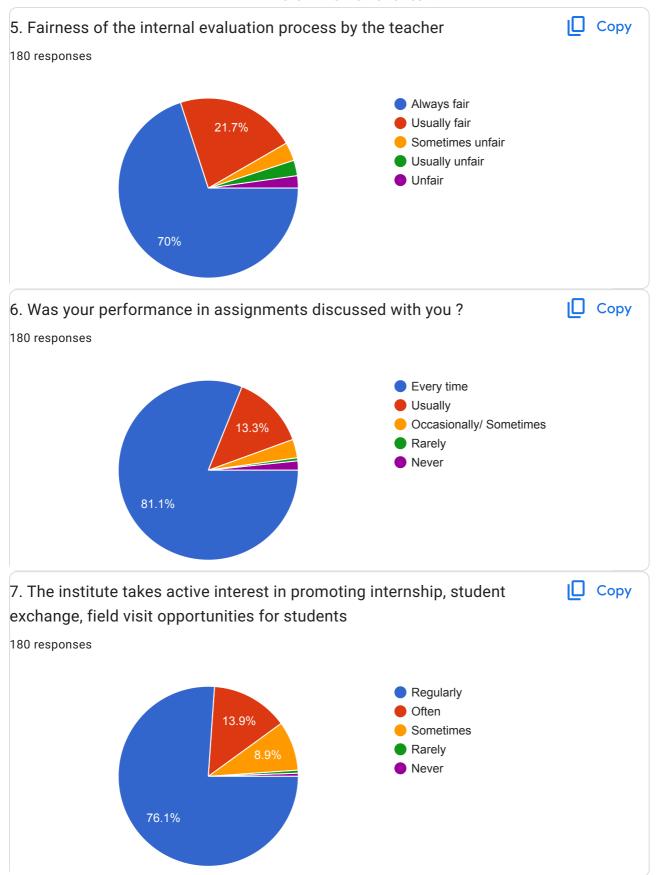

## Students Satisfaction Survey

| Give three observations, suggestions to improve the teaching-learning, evaluation and overall performance of institute                                                                  |
|-----------------------------------------------------------------------------------------------------------------------------------------------------------------------------------------|
| 180 responses                                                                                                                                                                           |
| No                                                                                                                                                                                      |
| Excellent                                                                                                                                                                               |
| Yes                                                                                                                                                                                     |
| Group discussion                                                                                                                                                                        |
| Good                                                                                                                                                                                    |
| Good                                                                                                                                                                                    |
| Nothing                                                                                                                                                                                 |
| Very good                                                                                                                                                                               |
| 1.identify the weekness of the students and help to overcome them 2.communication while teaching will be must easily understandable 3.encourage the students to participate more events |
| Ok                                                                                                                                                                                      |
| No                                                                                                                                                                                      |
| -                                                                                                                                                                                       |
| NA                                                                                                                                                                                      |
| ARACS COLLEGE'S TEACHERS ARE BEST IN TEACHING SO I DON'T HAVE ANY SUGGESTION FOR THEM AND COLLEGE                                                                                       |
| Very good                                                                                                                                                                               |
| Agree                                                                                                                                                                                   |
|                                                                                                                                                                                         |
| 1) prioritizing students relationships2) encouraging collaboration 3) building positive relationship                                                                                    |
| No suggestion to improve a technic learning                                                                                                                                             |