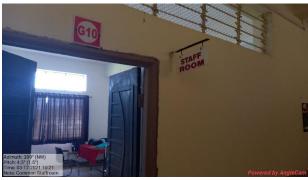

## 4.1.1 Photos of Facilities for Teaching-Learning-2023-24:

**College Building Front View** 

Principal's Cabin

Vice-Principal's Cabin

Office Superintendent's Cabin

**College Office Entrance** 

Staff Room

**Arts Faculty Classrooms on Ground Floor** 