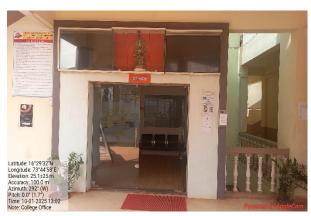

## 4.1.1 Photos of Facilities for Teaching-Learning-2023-24:

**College Building Front View** 

Principal's Cabin

Vice-Principal's Cabin

Office Superintendent's Cabin

**College Office Entrance** 

Staff Room

**Arts Faculty Classrooms on Ground Floor** 