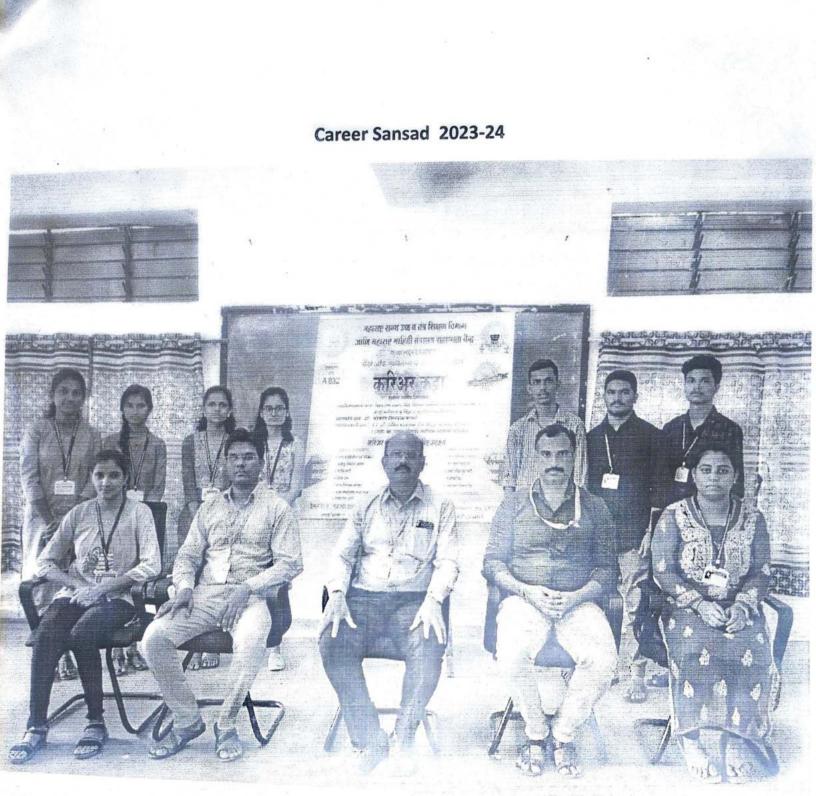

### **Activity Report**

| No. of the Activity                                                    | Comp/2023-2024/0 4                                                                                                                                                   |  |
|------------------------------------------------------------------------|----------------------------------------------------------------------------------------------------------------------------------------------------------------------|--|
| Name of the Activity                                                   | Career Sansad                                                                                                                                                        |  |
| Day & Date                                                             | Throughout Year                                                                                                                                                      |  |
| Time                                                                   | Whole day                                                                                                                                                            |  |
| Organized by                                                           | Career Katta                                                                                                                                                         |  |
| Co-ordinator/s                                                         | Dr A. R. Dighe                                                                                                                                                       |  |
| Activity for College/Class/Group                                       | College and MITSC                                                                                                                                                    |  |
| No. of Participants                                                    | 09                                                                                                                                                                   |  |
| Nature: Academic/Co-curricular/Exrta-<br>curricular/Extension Activity | Extra-curricular                                                                                                                                                     |  |
| Objectives of the Activity                                             | 1) To promote students for Business 2) to provi-<br>business facilities for students. 3) Personality<br>Development 4) To assist students to fix life go.            |  |
| Expected Outcome                                                       | Our college Nine students selected for Caree Sansad2) Students received Personality development Training 3) Students participated State level Adhiveshan at Baramati |  |
| Feedback Analysis                                                      | Overall activity was good.                                                                                                                                           |  |
| Supporting Documents                                                   | Activity report, Student list, Photo                                                                                                                                 |  |