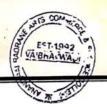

g and Technology colleges, Institutes, and Universities. More than 150 participants both Teaching Faculty Members and Research Students have participated from Tamil Nadu, Karnataka, Gujrat, Goa, Manipur, Madhya Pradesh and Maharashtra. In the beginning, Dr. C. S. Kakade, the Principal gave a welcome address to the participants and also gave well wishes for the success of the National Seminar, Dr. Deepak B. Shirgaonkar gave an introduction of the resource person Dr. J. B. Yadav, and after the presentation Dr. V. A. Paithane delivered the vote of thanks and the whole session was handled by Dr. Mrs. D. S. Korgaonkar as an anchor.

From the seminar, the participants had the opportunity to know about the methods of checking plagiarism and the need for integrity in research and the plagiarism.



## Screenshots of the Seminar presentations:





Also feedback about the session was collected from all the participants to improve the sessions that will be conducted in the near future. The sample details collected from the participants are as follows:





The objective of the seminar was achieved. The overall session discussion benefitted the faculties and research scholars. This seminar would help the participants to write the research article with accountability and responsibility. Also, the methods are used to check the plagiarism in the articles.

.....End of Report.....

Dr. D. B. Shirgaonakr

Co-Ordinator

Dr. D. M. Sirsat

**IQAC-Coordinator** 

Dr. C. S. Kakade

Principal

## Maharana Pratapsinh Shikshan Sanstha's

## ANANDIBAI RAORANE ARTS, COMMERCE & SCIENCE COLLEGE, VAIBH