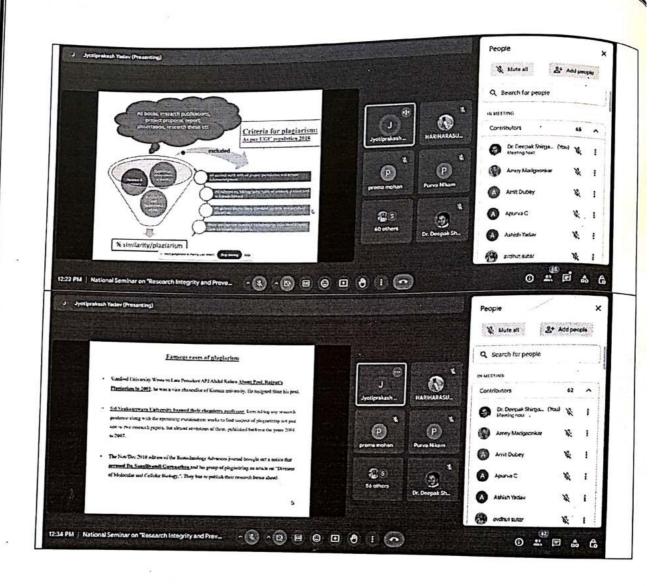

ities. More than 150 participants both Teaching Faculty Members and Research Students have participated from Tamil Nadu, Karnataka, Gujrat, Goa, Manipur, Madhya Pradesh and Maharashtra. In the beginning, Dr. C. S. Kakade, the Principal gave a welcome address to the participants and also gave well wishes for the success of the National Seminar, Dr. Deepak B. Shirgaonkar gave an introduction of the resource person Dr. J. B. Yadav, and after the presentation Dr. V. A. Paithane delivered the vote of thanks and the whole session was handled by Dr. Mrs. D. S. Korgaonkar as an anchor.

From the seminar, the participants had the opportunity to know about the methods of checking plagiarism and the need for integrity in research and the plagiarism.



## Screenshots of the Seminar presentations:





Also feedback about the session was collected from all the participants to improve the sessions that will be conducted in the near future. The sample details collected from the participants are as follows:





The objective of the seminar was achieved. The overall session discussion benefitted the faculties and research scholars. This seminar would help the participants to write the research article with accountability and responsibility. Also, the methods are used to check the plagiarism in the articles.

.....End of Report.....

Dr. D. B. Shirgaonakr

Co-Ordinator

Dr. D. M. Sirsat

**IQAC-Coordinator** 

Dr. C. S. Kakade

Principal

## Maharana Pratapsinh Shikshan Sanstha's

## ANANDIBAI RAORANE ARTS, COMMERCE & SCIENCE COLLEGE, VAIBHAVWADI

At/Post/Tal:- Vaibhavwadi, Dist-Sindhudurg