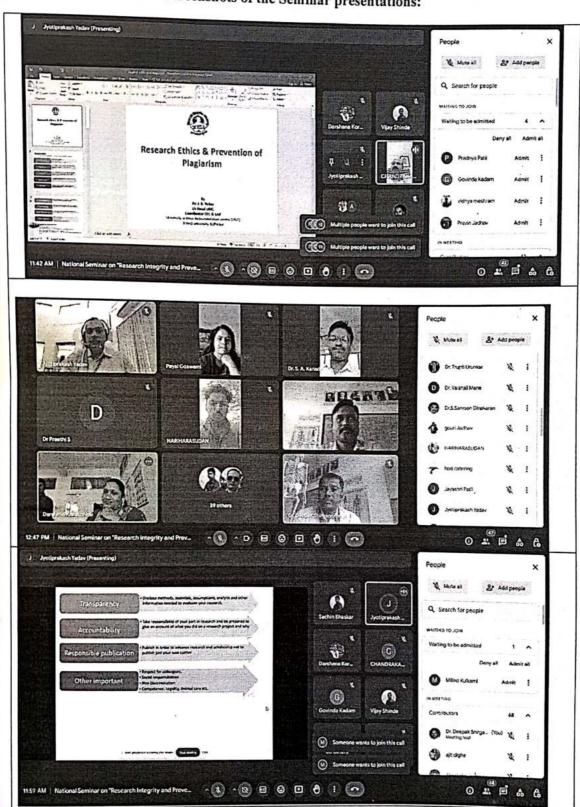

rsities. More than 150 participants both Teaching Faculty Members and Research Students have participated from Tamil Nadu, Karnataka, Gujrat, Goa, Manipur, Madhya Pradesh and Maharashtra. In the beginning, Dr. C. S. Kakade, the Principal gave a welcome address to the participants and also gave well wishes for the success of the National Seminar, Dr. Deepak B. Shirgaonkar gave an introduction of the resource person Dr. J. B. Yadav, and after the presentation Dr. V. A. Paithane delivered the vote of thanks and the whole session was handled by Dr. Mrs. D. S. Korgaonkar as an anchor.

From the seminar, the participants had the opportunity to know about the methods of checking plagiarism and the need for integrity in research and the plagiarism.



## Screenshots of the Seminar presentations:





Also feedback about the session was collected from all the participants to improve the sessions that will be conducted in the near future. The sample details collected from the participants are as follows:





The objective of the seminar was achieved. The overall session discussion benefitted the faculties and research scholars. This seminar would help the participants to write the research article with accountability and responsibility. Also, the methods are used to check the plagiarism in the articles.

.....End of Report.....

Dr. D. B. Shirgaonakr

Co-Ordinator

Dr. D. M. Sirsat

**IQAC-Coordinator** 

Dr. C. S. Kakade

Principal

## Maharana Pratapsinh Shikshan Sanstha's

## ANANDIBAI RAORANE ARTS, COMMERCE & SCIENCE COLLEGE, VAIBHAVWADI

At/Post/Tal:- Vaibhavwadi, Dist-Sindhudu