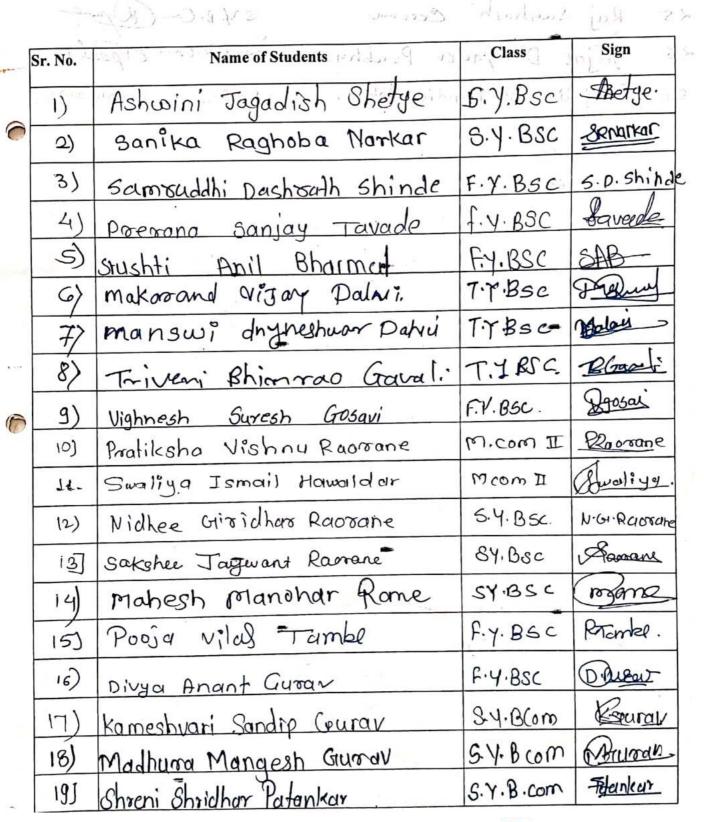

|      | 22 24 24 24 24 24 24 24 24 24 24 24 24 2 | Dhara Niverland | Cima           |
|------|------------------------------------------|-----------------|----------------|
| Sr.  | Name of the student                      | Phone Number    | Sign.          |
| No.  |                                          |                 |                |
| 1.   | Harshada Pradip Tawade                   | 9420957096      | Affins         |
| 2.   | Pooju prakash sekhurteka                 | 7776935940      | p.p.5          |
| 3.   | Manasvi Dilip Shinde                     | 9421197413      | M. D. Shinde   |
| 4.   | Dipti Dinesh Teli                        | 7757979641      | Bali           |
| 5.   | Sanjyot Salcheram Phallee                |                 | 8.S. Phoelice  |
| 6.   | Anuja Vaman Indeep                       | 9011932384      | A-V. In book   |
| 7.   | Jagruti Dipak Norkar                     | 7447 285976     | J.D. Narkor    |
| 8.   | Deepa Dinesh Teli                        | 7757979641      | 乳              |
| 9.   |                                          | 7517081363      | Dindap         |
| 10.  | Sakshi Santosh Shinde                    | 8080597554      | Q1             |
| 11.  |                                          | 8591871282      | £1301          |
| 12.  | Pranita Prakosh phondke.                 | 8975242877      | Amenity        |
|      | Pooja Ravindra Panchal                   | 9373485448      | Edmina)        |
| 14.  | Valshnavi Vilas Rune                     | 8263883181      | Rane           |
|      | Vazsha Ramesh Sutar                      | 7588 149823     | RSdaz          |
| 16.  | Ruchiko Prodip Kadam                     | 8080754-634     | Recoon         |
| 17.  | Samraudalhi sumil mahite.                | 9527911598      | Donahile       |
| 18.  | Priti Manaji Dike                        | 9075048568      | pike           |
| 19.  | Somjoma Shrikkushna Kudalkon             | 8329853831      | S.S. kudalkas  |
| 20   | Komal Dardkishor mondkur                 | 9307605353      | S.S. Kudal Kus |
|      | Sahil Sadanand Jadhar                    |                 | - Bucher       |
| 22.  | Sani Cadanana Ganar                      | 1001182004      | 2 ,            |
| 7    | Siddhant Sandip Kambe                    |                 | Samola         |
| 24.  | Tesas shelpir                            | 9325794635      | T.s.Sheby      |
| - 10 | Ashish Yadav                             | 9075513094      | Bul            |
| 25.  |                                          |                 |                |