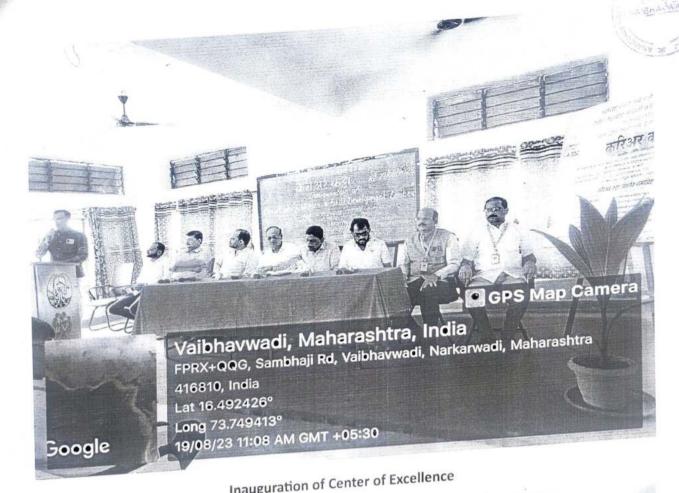

VAIBHAVWADI SO

प्राप्तवास्य विकासिराम् कालावास्य Science

आनंदीबाई रावराणे कला वाणिज्यं व विज्ञानं महाविद्यालय वैभववाडी

Anandibai Raorane Arts Commerce and Science College Vaibhavwadi

Career Katta
Inauguration of Center of Excellence & Skill Development Center

विषयः सेंटर ऑफ एक्सलन्स अंतर्गत स्थानिक नियामक मंडळाची माहिती

देणेबाबत......

महोदय,

उपरोक्त विषयास अनुसरून आपणास विनंती अशी की, करिअर कट्टा अंतर्गत महाविद्यालयामध्ये स्थापन करण्यात येणाऱ्या सेंटर ऑफ एक्सलन्स साठी स्थानिक नियामक मंडळाची स्थापना करण्यात आलेली असून, सामंजस्य करारामध्ये नमूद केल्याप्रमाणे सहभागी महाविद्यालयाचे प्रतिनिधी, त्यांचे नाव, महाविद्यालयाचे नाव व पदनाम यांची सविस्तर माहिती आपल्या माहितीसाठी देत आहोत याची नोंद घ्यावी, ही विनंती.

### सोबत: नियामक मंडळाची यादी:-

- 1) प्राचार्य प्रवर्तक:- डॉ. सी एस काकडे (MSc PhD) आनंदीबाई रावराणे कला वाणिज्य व विज्ञान महाविद्यालय वैभववाडी
- 2) जिल्हा समन्वयक नाव:- डॉ. अजित राजाराम दिघे (MSc BEd SET PhD)आनंदीबाई रावराणे कला वाणिज्य व विज्ञान महाविद्यालय वैभववाडी
- 3) क्लस्टर मधील सहभागी महाविद्यालयाचे प्राचार्य
  - 1) प्राचार्य डॉ. विष्णू फुलझेले,(MCom PhD) आर्ट्स अँड कॉमर्स कॉलेज फींडाघाट.
- 2) प्राचार्य श्रीपाद सीताराम वेलिंग.(ME, Electronics Engineering) विजयालक्ष्मी विश्वनाथ दळवी महाविदयालय तळेरे.
- 3) प्राचार्य सिद्धेश सूर्यकांत दिगसकर,(MCom Bed PET) कासार्ड विकास मंडळ कासार्ड सिनियर कॉलेज.
- 4) प्राचार्य यु. एस्. तांबे,(MA Bed) ज्ञानवर्धिनी चारिटेबल ट्रस्ट कला, वाणिज्य महाविद्यालय तळेरे.
- 4) क्लस्टर मधील सहभागी महाविद्यालयाचे समन्वयक
  - 1) डॉ. सतीश कामत,(MA Bed PhD) आर्ट्स अँड कॉमर्स कॉलेज फोंडाघाट.
- 2) डॉ. गंगाधर बापूसाहेब हनवते,(MCom GDC&A SET PhD) विजयालक्ष्मी विश्वनाथ दळवी महाविद्यालय तळेरे.
- 3) प्रा. प्राजक्ता नंदकुमार पारकर,(MCom NET) कासार्डे विकास मंडळ कासार्डी सिनियर कॉलेज.
- 4) प्रा. व्ही. सी. भोगले.(MA Bed) ज्ञानवर्धिनी चारिटेबल ट्रस्ट कला, वाणिज्य महाविद्यालय तळेरे.
- 5) अग्रणी महाविद्यालयाचे प्राचार्य डॉ. सी एस काकडे (MSc PhD) आनंदीबाई रावराणे कला वाणिज्य व विज्ञान महाविद्यालय वैभववाडी
- 6) अग्रणी महाविद्यालयाचे समन्वयक
- 1) डॉ. अजित राजाराम दिघे (MSc Bed SET PhD)आनंदीबाई रावराणे कला वाणिज्य व विज्ञान महाविद्यालय वैभववाडी
- 2) प्रा. आर ए भोसले (MCom NET) आनंदीबाई रावराणे कला वाणिज्य व विज्ञान महाविद्यालय वैभववाडी
- 7) यशस्वी उद्योजक :- श्री प्रभानंद एस् रावराणे
- 8) निवृत्त प्रशासकीय अधिकारी:- श्री सत्यवान बाळकृष्ण रावराणे
- 9) विद्यार्थी प्रतिनिधी:- भूषण कृष्णा पांचाळ (SY BSc)