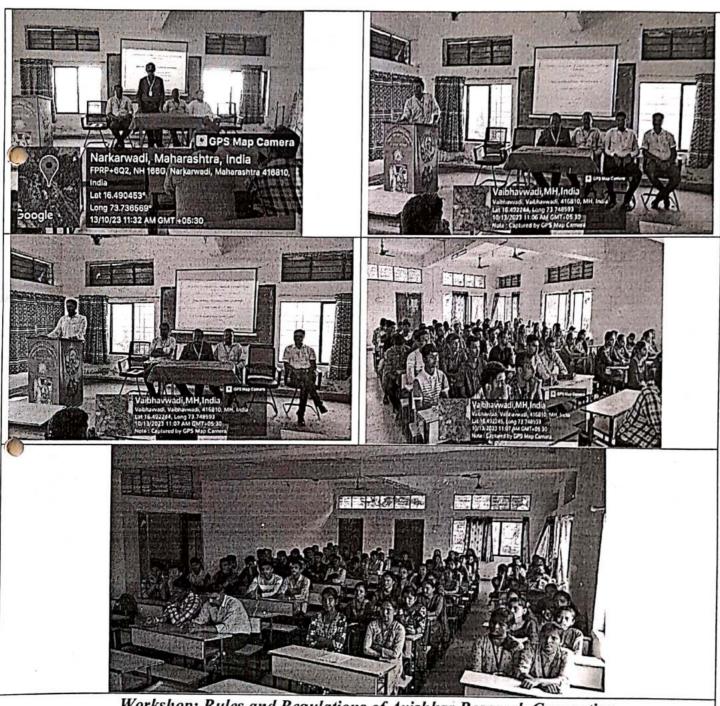

| k, Photo etc. |  |

Coordinator (Dr. Deepak B. Shirgaonkar) Anandibai Raorane Arts, Commerce & Science College, Vaibhavwadi.



### MPSS Mumbai's

### Anandibai Raorane Arts, Commerce and Science College, Vaibhavwadi



Workshop: Rules and Regulation in Avishkar Research Convention"

### Photo



Workshop: Rules and Regulations of Avishkar Research Convention 2023-2024

## 18th Inter-Colligate/Institute/Department Avishkar Research Convention (District/Zonal Round)

## "AVISHKAR 2023-2024"

One day workshop on "Rules and Regulation in Avishkar Research Convention"

Date: 13/10/2023

| Sr. No. | Name of Students                | Class        | Sign          |
|---------|---------------------------------|--------------|---------------|
| 1>      | Pealik peakash Shagael          | T. Y. B com  | Ohee          |
| 2]      | Rushikesh Adinath Grurav        | T. Y.B. Com  | Roxpor.       |
| 3>      | Ritesh Gurunath Shivyan         | T.y. B.com   | Brigh         |
| 4)      | Pronay prakash Mirashi          | T.Y.B.com.   | Promashi      |
| 5)      | Sanchit Synil Jangam